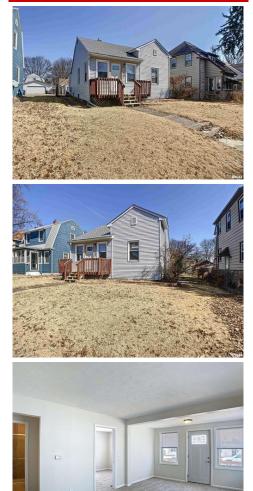

## \$ 119,900

This beautifully updated 2-bedroom, 2-bath home is move-in ready & conveniently located near Van Buren Park, just minutes from Downtown Davenport. Recent renovations include upgraded fixtures, flooring, & paint in the basement bathroom, fresh flooring & paint throughout the first floor, & new exterior doors. Inside, the main floor features a bright living room, formal dining room, kitchen, two comfortable bedrooms, & a full bathroom. The open basement offers another full bath, laundry hookups, ample storage space, & the option for you to finish as you please. Outdoor spaces include a cozy front deck & a new spacious back deck within the fenced backyardperfect for entertaining or relaxing. A 1-car garage & additional parking slab off the alley provide convenient parking options. This home is being sold AS-IS but inspections are welcome. Schedule your showing today!